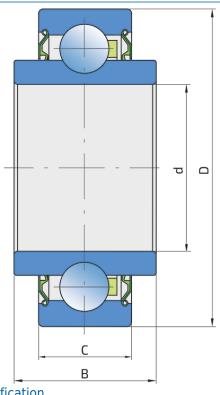

### **Technical Specification**

| Cdyn | Dynamic load rating            | 9.5 kN   |
|------|--------------------------------|----------|
| Со   | Static load rating             | 4.75 kN  |
| D    | Outside diameter               | 40 mm    |
| d    | Bore diameter                  | 13 mm    |
| С    | D-shape hole cut out dimension | 12 mm    |
| kg   | Mass                           | 0.09 kg  |
| В    | Width inner ring               | 18.29 mm |