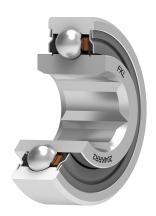

### Sealing

#### S SEAL / S SEAL (2S)

Single lip seal with the labyrinth between the sheet part and the rubber lip which conducts the contact sealing. The friction and speeds are the same as with RS but provides much better protection against the rough impurity particles. This is very good sealing system: the sheet part protects the seal from the soil, dust and rough particles. At the same time makes the labyrinth with the rubber part. The rubber part provides contact sealing which prevents penetration of finer impurities, water, moisture, steam etc. Suitable for neutral conditions because of the presence of the foreign materials. It is used with the Y bearing (standard) and deep groove ball bearings.