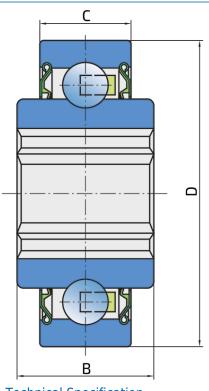

## **Technical Specification**

| а    | Hexagonal bore                 | 17.65 mm |
|------|--------------------------------|----------|
| D    | Outside diameter               | 47 mm    |
| В    | Width inner ring               | 20.96 mm |
| С    | D-shape hole cut out dimension | 14 mm    |
| d    | Bore diameter                  | 18.2 mm  |
| kg   | Mass                           | 0.15 kg  |
| Cdyn | Dynamic load rating            | 12.9 kN  |
| Со   | Static load rating             | 6.6 kN   |
| Pu   | Fatigue load limit             | 0.277 kN |