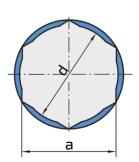

## **Technical Specification**

| а    | Hexagonal bore                 | 17.65 mm |
|------|--------------------------------|----------|
| D    | Outside diameter               | 47 mm    |
| В    | Width inner ring               | 20.96 mm |
| С    | D-shape hole cut out dimension | 14 mm    |
| d    | Bore diameter                  | 18.2 mm  |
| kg   | Mass                           | 0.15 kg  |
| Cdyn | Dynamic load rating            | 12.9 kN  |
| Со   | Static load rating             | 6.6 kN   |
| Pu   | Fatigue load limit             | 0.277 kN |