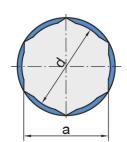

### **Technical Specification**

| a    | Hexagonal bore                 | 17.65 mm |
|------|--------------------------------|----------|
| D    | Outside diameter               | 47 mm    |
| В    | Width inner ring               | 20.96 mm |
| С    | D-shape hole cut out dimension | 14 mm    |
| d    | Bore diameter                  | 18.2 mm  |
| kg   | Mass                           | 0.2 kg   |
| Cdyn | Dynamic load rating            | 12.9 kN  |
| Со   | Static load rating             | 6.6 kN   |
| Pu   | Fatigue load limit             | 0.277 kN |
|      |                                |          |