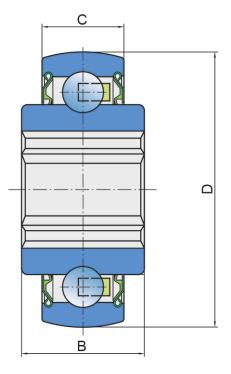

### **Technical Specification**

| a    | Hexagonal bore                 | 17.65 mm |
|------|--------------------------------|----------|
| D    | Outside diameter               | 47 mm    |
| В    | Width inner ring               | 20.96 mm |
| С    | D-shape hole cut out dimension | 14 mm    |
| d    | Bore diameter                  | 18.2 mm  |
| kg   | Mass                           | 0.2 kg   |
| Cdyn | Dynamic load rating            | 12.9 kN  |
| Со   | Static load rating             | 6.6 kN   |
| Pu   | Fatigue load limit             | 0.277 kN |
|      |                                |          |