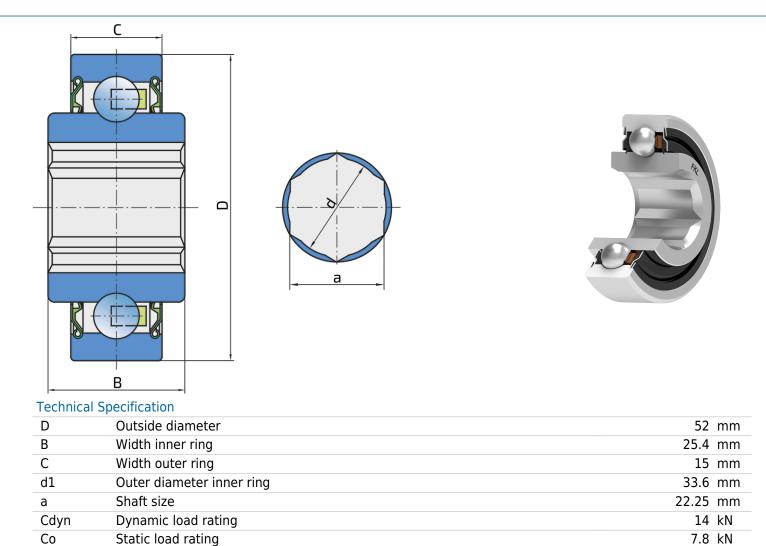

## **Hexagonal Bore Series With Cylindrical Outer Ring**

205KRR2

Hexagonal Bore Series With Cylindrical Outer Ring

Mass

kg

0.2 kg