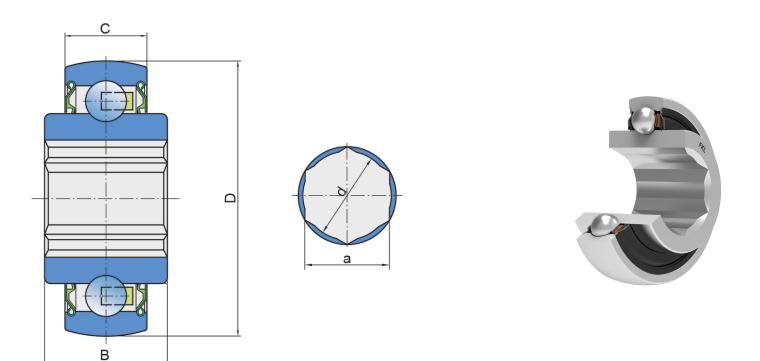

## **Technical Specification**

| D    | Outside diameter          | 52 mm    |
|------|---------------------------|----------|
| В    | Width inner ring          | 25.4 mm  |
| С    | Width outer ring          | 15 mm    |
| dl   | Outer diameter inner ring | 33.6 mm  |
| а    | Shaft size                | 22.25 mm |
| Cdyn | Dynamic load rating       | 14 kN    |
| Со   | Static load rating        | 7.8 kN   |
| kg   | Mass                      | 0.2 kg   |