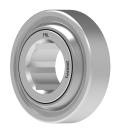

# **Hexagonal Bore Series With Cylindrical Outer Ring**

206KPP3

Hexagonal Bore Series With Cylindrical Outer Ring

FKLO