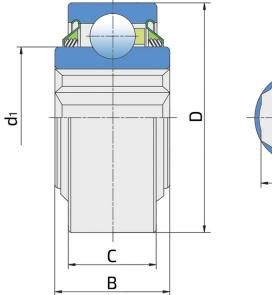

#### **Technical Specification**

| D    | Outside diameter          | 62 mm    |
|------|---------------------------|----------|
| В    | Width inner ring          | 24 mm    |
| С    | Width outer ring          | 16 mm    |
| dl   | Outer diameter inner ring | 39.7 mm  |
| a    | Shaft size                | 25.43 mm |
| kg   | Mass                      | 0.4 kg   |
| Cdyn | Dynamic load rating       | 19.5 kN  |
| Со   | Static load rating        | 11.3 kN  |
| Pu   | Fatigue load limit        | 0.475 kN |
|      |                           |          |