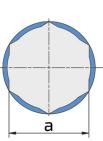

#### **Technical Specification**

| D    | Outside diameter          | 62 mm    |
|------|---------------------------|----------|
| В    | Width inner ring          | 24 mm    |
| С    | Width outer ring          | 16 mm    |
| dl   | Outer diameter inner ring | 39.7 mm  |
| a    | Shaft size                | 25.43 mm |
| kg   | Mass                      | 0.4 kg   |
| Cdyn | Dynamic load rating       | 19.5 kN  |
| Со   | Static load rating        | 11.3 kN  |
| Pu   | Fatigue load limit        | 0.475 kN |
|      |                           |          |