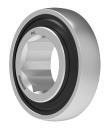

# **Hexagonal Bore Series With Spherical Outer Ring**

209KRRB2

Hexagonal Bore Series With Spherical Outer Ring

FKLO

#### **Technical Specification**

| D    | Outside diameter          | 85 mm    |
|------|---------------------------|----------|
| В    | Width inner ring          | 30 mm    |
| С    | Width outer ring          | 19 mm    |
| dl   | Outer diameter inner ring | 56.8 mm  |
| a    | Shaft size                | 38.12 mm |
| kg   | Mass                      | 0.58 kg  |
| Cdyn | Dynamic load rating       | 32.5 kN  |
| Со   | Static load rating        | 20.4 kN  |
| Pu   | Fatigue load limit        | 0.857 kN |