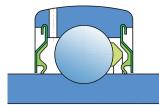

### Sealing

#### S SEAL / S SEAL (2S)

Single lip seal with the labyrinth between the sheet part and the rubber lip which conducts the contact sealing. The friction and speeds are the same as with RS but provides much

better protection against the rough impurity particles. This is very good sealing system: the sheet part protects the seal from the soil, dust and rough particles. At the same time makes the labyrinth with the rubber part. The rubber part provides contact sealing which prevents penetration of finer impurities, water, moisture, steam etc. Suitable for neutral conditions because of the presence of the foreign materials. It is used with the Y bearing (standard) and deep groove ball bearings.