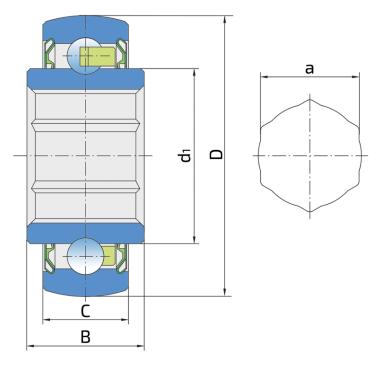

#### **Technical Specification**

| D    | Outside diameter          | 85 mm    |
|------|---------------------------|----------|
| В    | Width inner ring          | 30 mm    |
| С    | Width outer ring          | 19 mm    |
| dl   | Outer diameter inner ring | 56.8 mm  |
| a    | Shaft size                | 38.12 mm |
| kg   | Mass                      | 0.58 kg  |
| Cdyn | Dynamic load rating       | 32.5 kN  |
| Со   | Static load rating        | 20.4 kN  |
| Pu   | Fatigue load limit        | 0.857 kN |