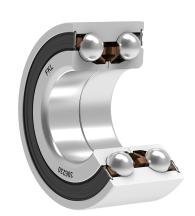

#### Sealing

### RS SEAL / RS SEAL (2RS)

The older type of the single seal. Prevents penetration of soil, dust and water and since exposed to the impact of abrasive particles is expendable more than some new types of seals. Due to extended friction, the permitted speeds are lower. It was gradually replaced with the improved versions of S. Because of the traditional reasons Y bearings with this kind of seal do not have the additional sealing mark. It is used with the Y-bearings and deep groove ball bearings.