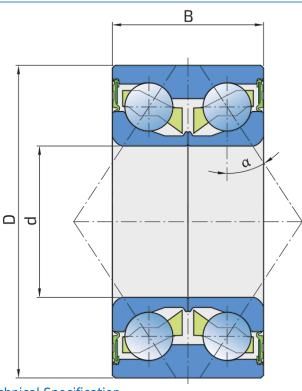

## **Technical Specification**

| d    | Bore diameter       | 30 mm    |
|------|---------------------|----------|
| D    | Outside diameter    | 62 mm    |
| В    | Width inner ring    | 30 mm    |
| α    | Contact angle       | 34 °     |
| kg   | Mass                | 0.39 kg  |
| Cdyn | Dynamic load rating | 37.5 kN  |
| Со   | Static load rating  | 26.5 kN  |
| Pu   | Fatigue load limit  | 1.113 kN |