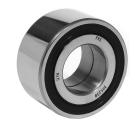

# 306230

Double Row Angular Contact Ball Bearing

Disc Harrow

## **Technical Specification**

| d    | Bore diameter       | 30 mm    |
|------|---------------------|----------|
| D    | Outside diameter    | 62 mm    |
| В    | Width inner ring    | 30 mm    |
| α    | Contact angle       | 34 °     |
| kg   | Mass                | 0.39 kg  |
| Cdyn | Dynamic load rating | 37.5 kN  |
| Со   | Static load rating  | 26.5 kN  |
| Pu   | Fatigue load limit  | 1.113 kN |