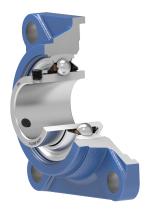

## Sealing

## T SEAL / T SEAL (2T)

3-lip seal on the both side of the bearing, provides equal protection against contamination. Recommended for application where the possibility of contamination is the same on the both side.