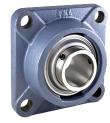

## **Bearing Unit**

LEFN 208 2T.H

Bearing Unit Universal Solution









## **Technical Specification**

| d    | Bore diameter              | 40 mm    |
|------|----------------------------|----------|
| dl   | Outer diameter inner ring  | 51.8 mm  |
| L    | Total length               | 130 mm   |
| J    | Distance between the holes | 102 mm   |
| Ν    | Hole diameter              | 16 mm    |
| А    | Overall width              | 51.2 mm  |
| A1   | Total housing width        | 36 mm    |
| A2   | Housing flange thickness   | 11 mm    |
| В    | Width inner ring           | 49.2 mm  |
| kg   | Mass                       | 1.96 kg  |
| Cdyn | Dynamic load rating        | 30.7 kN  |
| Со   | Static load rating         | 19 kN    |
| Pu   | Fatigue load limit         | 0.798 kN |



## Sealing

## T SEAL / T SEAL (2T)

3-lip seal on the both side of the