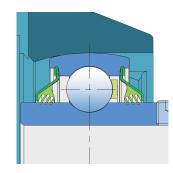

## Sealing

## T SEAL / T SEAL (2T)

3-lip seal on the both side of the bearing, provides equal protection against contamination. Recommended for application where the possibility of contamination is the same on the both side.