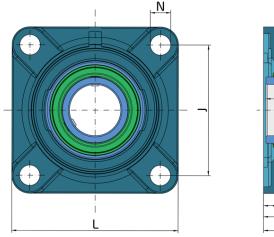

## **Technical Specification**

| d    | Bore diameter              | 40 mm    |
|------|----------------------------|----------|
| dl   | Outer diameter inner ring  | 51.8 mm  |
| L    | Total length               | 130 mm   |
| J    | Distance between the holes | 102 mm   |
| Ν    | Hole diameter              | 16 mm    |
| А    | Overall width              | 51.2 mm  |
| A1   | Total housing width        | 36 mm    |
| A2   | Housing flange thickness   | 11 mm    |
| В    | Width inner ring           | 49.2 mm  |
| kg   | Mass                       | 1.96 kg  |
| Cdyn | Dynamic load rating        | 30.7 kN  |
| Со   | Static load rating         | 19 kN    |
| Pu   | Fatigue load limit         | 0.798 kN |