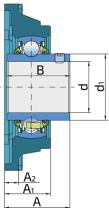

## **Technical Specification**

| d    | Bore diameter              | 40 mm    |
|------|----------------------------|----------|
| dl   | Outer diameter inner ring  | 51.8 mm  |
| L    | Total length               | 130 mm   |
| J    | Distance between the holes | 102 mm   |
| Ν    | Hole diameter              | 16 mm    |
| А    | Overall width              | 51.2 mm  |
| A1   | Total housing width        | 36 mm    |
| A2   | Housing flange thickness   | 11 mm    |
| В    | Width inner ring           | 49.2 mm  |
| kg   | Mass                       | 1.96 kg  |
| Cdyn | Dynamic load rating        | 30.7 kN  |
| Со   | Static load rating         | 19 kN    |
| Pu   | Fatigue load limit         | 0.798 kN |