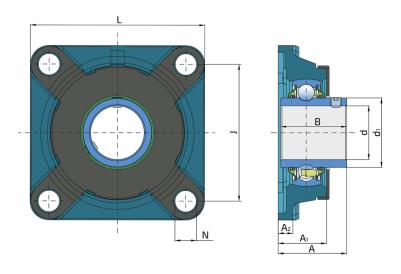

## **Technical Specification**

| d    | Bore diameter              | 40 mm    |
|------|----------------------------|----------|
| d1   | Outer diameter inner ring  | 51.8 mm  |
| L    | Total length               | 130 mm   |
| J    | Distance between the holes | 102 mm   |
| N    | Hole diameter              | 16 mm    |
| Α    | Overall width              | 51.2 mm  |
| A1   | Total housing width        | 36 mm    |
| A2   | Housing flange thickness   | 14 mm    |
| В    | Width inner ring           | 49.2 mm  |
| kg   | Mass                       | 2.1 kg   |
| Cdyn | Dynamic load rating        | 30.7 kN  |
| Со   | Static load rating         | 19 kN    |
| Pu   | Fatigue load limit         | 0.798 kN |