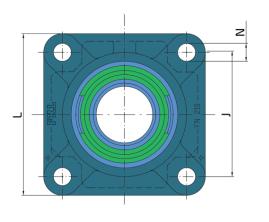

### **Technical Specification**

| d    | Bore diameter              | 50 mm      |
|------|----------------------------|------------|
| d1   | Outer diameter inner ring  | 62.5 mm    |
| L    | Total length               | 143 mm     |
| J    | Distance between the holes | 111 mm     |
| N    | Hole diameter              | O 16H13 mm |
| Α    | Overall width              | 54.6 mm    |
| A1   | Total housing width        | 40 mm      |
| A2   | Housing flange thickness   | 11 mm      |
| В    | Width inner ring           | 51.6 mm    |
| kg   | Mass                       | 2.6 kg     |
| Со   | Static load rating         | 23.2 kN    |
| Cdyn | Dynamic load rating        | 35.1 kN    |
| Pu   | Fatigue load limit         | 0.974 kN   |