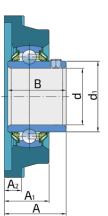

### **Technical Specification**

| d    | Bore diameter              | 50 mm      |
|------|----------------------------|------------|
| d1   | Outer diameter inner ring  | 62.5 mm    |
| L    | Total length               | 143 mm     |
| J    | Distance between the holes | 111 mm     |
| N    | Hole diameter              | O 16H13 mm |
| Α    | Overall width              | 54.6 mm    |
| A1   | Total housing width        | 40 mm      |
| A2   | Housing flange thickness   | 11 mm      |
| В    | Width inner ring           | 51.6 mm    |
| kg   | Mass                       | 2.6 kg     |
| Со   | Static load rating         | 23.2 kN    |
| Cdyn | Dynamic load rating        | 35.1 kN    |
| Pu   | Fatigue load limit         | 0.974 kN   |