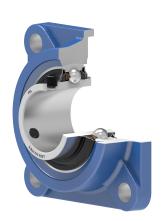

#### Sealing

#### PB SEAL / PB SEAL (2PB)

A 5-lip seal with Metal flinger ring on the both side of the bearing, provides equal protection against contamination.
5-lip seal provides a high level of the bearing protection from impurities and due to the special design of the seal the rotation speed can be doubled. The Metal flinger ring protects the seal from mechanical damage.