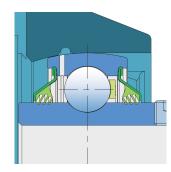

## Sealing

## T SEAL / T SEAL (2T)

3-lip seal on the both side of the bearing, provides equal protection against contamination. Recommended for application where the possibility of contamination is the same on the both side.