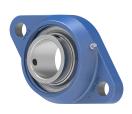

## **Bearing Unit**

LENN 206 2T

Bearing Unit Universal Solution

| rechnical specification | Technical | Specification |
|-------------------------|-----------|---------------|
|-------------------------|-----------|---------------|

-

| N

L

| Pu   | Fatigue load limit         | 0.475 kN |
|------|----------------------------|----------|
| Со   | Static load rating         | 11.3 kN  |
| Cdyn | Dynamic load rating        | 19.5 kN  |
| kg   | Mass                       | 0.85 kg  |
| В    | Width inner ring           | 38 mm    |
| A2   | Housing flange thickness   | 13.5 mm  |
| A1   | Total housing width        | 30.5 mm  |
| А    | Overall width              | 40.2 mm  |
| Ν    | Hole diameter              | 16 mm    |
| J    | Distance between the holes | 117 mm   |
| L    | Total length               | 80 mm    |
| Н    | Housing height             | 148 mm   |
| d    | Bore diameter              | 30 mm    |