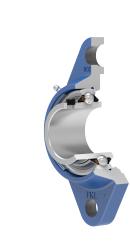

## **Bearing Unit**

LENN 206 2T

Bearing Unit Universal Solution

| rechnical specification | Technical | Specification |
|-------------------------|-----------|---------------|
|-------------------------|-----------|---------------|

## Sealing

## T SEAL / T SEAL (2T)

3-lip seal on the both side of the bearing, provides equal protection against contamination. Recommended for application where the possibility of contamination is the same on the both side.