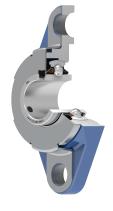

### Sealing

#### T SEAL / T SEAL+METAL COVER

3-lip seal on the base side and 3-lip seal with Metal cover on the front side which is exposed to contaminants.

The 3-lip seal on the front side protects the bearing from contaminant penetration. The Metal cover protects the seal from mechanical damage and from entanglement of grass stems of plants and twines.