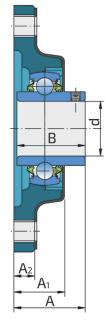

### **Technical Specification**

| d    | Bore diameter              | 30 mm    |
|------|----------------------------|----------|
| Н    | Housing height             | 148 mm   |
| L    | Total length               | 80 mm    |
| J    | Distance between the holes | 117 mm   |
| Ν    | Hole diameter              | 14.5 mm  |
| Α    | Overall width              | 40.2 mm  |
| A1   | Total housing width        | 30.5 mm  |
| A2   | Housing flange thickness   | 13.5 mm  |
| В    | Width inner ring           | 38.1 mm  |
| kg   | Mass                       | 1.12 kg  |
| Cdyn | Dynamic load rating        | 19.5 kN  |
| Со   | Static load rating         | 11.3 kN  |
| Pu   | Fatigue load limit         | 0.475 kN |