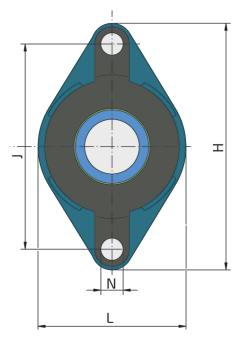

### **Technical Specification**

| d    | Bore diameter              | 30 mm    |
|------|----------------------------|----------|
| Н    | Housing height             | 148 mm   |
| L    | Total length               | 80 mm    |
| J    | Distance between the holes | 117 mm   |
| Ν    | Hole diameter              | 14.5 mm  |
| Α    | Overall width              | 40.2 mm  |
| A1   | Total housing width        | 30.5 mm  |
| A2   | Housing flange thickness   | 13.5 mm  |
| В    | Width inner ring           | 38.1 mm  |
| kg   | Mass                       | 1.12 kg  |
| Cdyn | Dynamic load rating        | 19.5 kN  |
| Со   | Static load rating         | 11.3 kN  |
| Pu   | Fatigue load limit         | 0.475 kN |