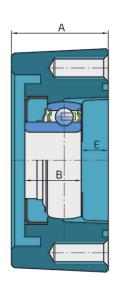

## **Technical Specification**

| d    | Bore diameter                                | 25 mm    |
|------|----------------------------------------------|----------|
| D    | Outside diameter                             | 99 mm    |
| J    | Pitch circle diameter                        | 82 mm    |
| H/T  | Hole/Thread                                  | M10 mm   |
| Α    | Overall width                                | 43 mm    |
| В    | Width inner ring                             | 25 mm    |
| Е    | Distance from housing flange to bearing face | 12 mm    |
| kg   | Mass                                         | 1.55 kg  |
| Cdyn | Dynamic load rating                          | 14 kN    |
| Со   | Static load rating                           | 7.8 kN   |
| Pu   | Fatigue load limit                           | 0.328 kN |
|      |                                              |          |