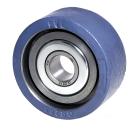

# **Bearing Unit**

## LSGR 205 FS

Bearing Unit

Packer Roller









## **Technical Specification**

| d    | Bore diameter                                | 25 mm    |
|------|----------------------------------------------|----------|
| D    | Outside diameter                             | 99 mm    |
| J    | Pitch circle diameter                        | 82 mm    |
| H/T  | Hole/Thread                                  | M10 mm   |
| Α    | Overall width                                | 43 mm    |
| В    | Width inner ring                             | 25 mm    |
| Е    | Distance from housing flange to bearing face | 12 mm    |
| kg   | Mass                                         | 1.55 kg  |
| Cdyn | Dynamic load rating                          | 14 kN    |
| Со   | Static load rating                           | 7.8 kN   |
| Pu   | Fatigue load l