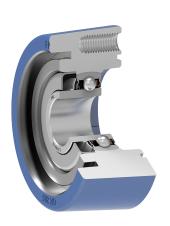

#### Sealing

### METAL COVER RING+METAL FLINGER RING+S SEAL / S SEAL

S seal on the base side and S seal with Metal flinger ring and Metal cover ring on the front side which is exposed to contaminants.

The Metal cover ring protects the seal from mechanical damage and from entanglement of grass stems of plants and twines.