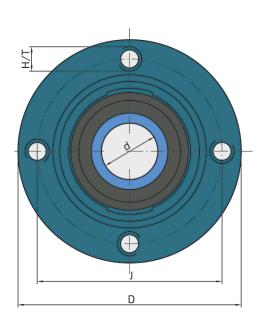

## **Technical Specification**

| d    | Bore diameter                                | 25 mm    |
|------|----------------------------------------------|----------|
| D    | Outside diameter                             | 99 mm    |
| J    | Pitch circle diameter                        | 82 mm    |
| H/T  | Hole/Thread                                  | M10 mm   |
| Α    | Overall width                                | 43 mm    |
| В    | Width inner ring                             | 25 mm    |
| Е    | Distance from housing flange to bearing face | 12 mm    |
| kg   | Mass                                         | 1.55 kg  |
| Cdyn | Dynamic load rating                          | 14 kN    |
| Со   | Static load rating                           | 7.8 kN   |
| Pu   | Fatigue load limit                           | 0.328 kN |
|      |                                              |          |