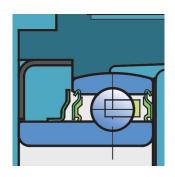

#### Sealing

### METAL COVER RING+METAL FLINGER RING+S SEAL / S SEAL

S seal on the base side and S seal with Metal flinger ring and Metal cover ring on the front side which is exposed to contaminants.

The Metal cover ring protects the seal from mechanical damage and from entanglement of grass stems of plants and twines.