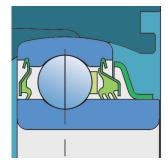

## Sealing

## S SEAL / T SEAL+METAL FLINGER RING

S seal on the base side and 3-lip seal with Metal flinger ring on the front side which is exposed to contaminants.

The 3-lip seal on the front side protects the bearing from contaminant penetration. The metal flinger ring protects the seal from mechanical damage.