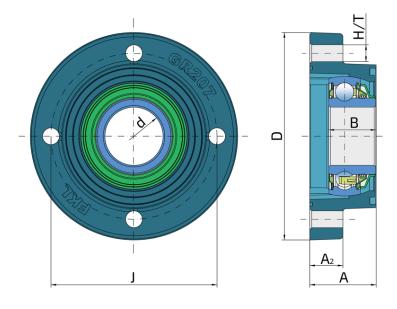

## **Technical Specification**

| d    | Bore diameter            | 35 mm    |
|------|--------------------------|----------|
| D    | Outside diameter         | 125 mm   |
| J    | Pitch circle diameter    | 100 mm   |
| H/T  | Hole/Thread              | M12 mm   |
| A    | Overall width            | 40 mm    |
| A2   | Housing flange thickness | 20 mm    |
| В    | Width inner ring         | 28.3 mm  |
| kg   | Mass                     | 1.7 kg   |
| Со   | Static load rating       | 15.3 kN  |
| Cdyn | Dynamic load rating      | 25.5 kN  |
| Pu   | Fatigue load limit       | 0.643 kN |