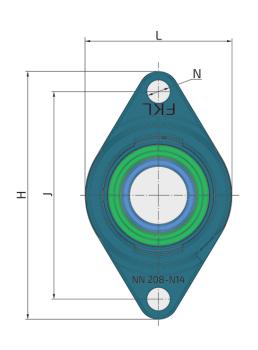

### Technical Specification

| d    | Bore diameter            | 40 mm    |
|------|--------------------------|----------|
| -    |                          |          |
| Н    | Housing height           | 172 mm   |
| J    | Pitch circle diameter    | 144 mm   |
| L    | Total length             | 102 mm   |
| Α    | Overall width            | 51.2 mm  |
| A2   | Housing flange thickness | 14 mm    |
| В    | Width inner ring         | 43.2 mm  |
| N    | Hole diameter            | 16 mm    |
| kg   | Mass                     | 1.78 kg  |
| Cdyn | Dynamic load rating      | 30.7 kN  |
| Со   | Static load rating       | 19 kN    |
| Pu   | Fatigue load limit       | 0.798 kN |
|      |                          |          |