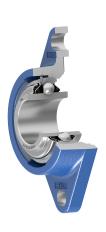

#### Sealing

#### DOUBLE T SEAL / T SEAL

3-lip seal on the base side and double 3-lip seal on the front side which is exposed to contaminants.

The double 3-lip seal on the front side protects the bearing from contaminant penetration. Also, the outer seal with 3 lips, with additional sealing, protects the inner seal from mechanical damage.