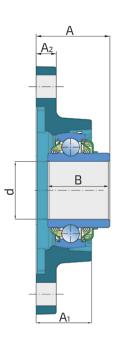

### Technical Specification

| d    | Bore diameter            | 40 mm    |
|------|--------------------------|----------|
| -    |                          |          |
| Н    | Housing height           | 172 mm   |
| J    | Pitch circle diameter    | 144 mm   |
| L    | Total length             | 102 mm   |
| Α    | Overall width            | 51.2 mm  |
| A2   | Housing flange thickness | 14 mm    |
| В    | Width inner ring         | 43.2 mm  |
| N    | Hole diameter            | 16 mm    |
| kg   | Mass                     | 1.78 kg  |
| Cdyn | Dynamic load rating      | 30.7 kN  |
| Со   | Static load rating       | 19 kN    |
| Pu   | Fatigue load limit       | 0.798 kN |
|      |                          |          |