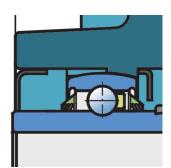

## Sealing

## METAL COVER RING+T SEAL / T SEAL+METAL COVER RING

3-lip seal on the base side and 3-lip seal with Metal cover ring on the front side which is exposed to contaminants.

The 3-lip seal on the both side protects the bearing from contaminants. The Metal cover ring protects the seal from mechanical damage and from entanglement of grass stems of plants and twines.