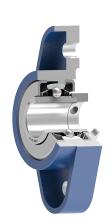

## **Bearing Unit**

LSNR 205 2T Bearing Unit

Packer Roller

## Sealing

## METAL COVER RING+T SEAL / T SEAL+METAL COVER RING

3-lip seal on the base side and 3-lip seal with Metal cover ring on the front side which is exposed to contaminants.

The 3-lip seal on the both side protects the bearing from contaminants. The Metal cover ring protects the seal from mechanical damage and from entanglement of grass stems of plants and twines.