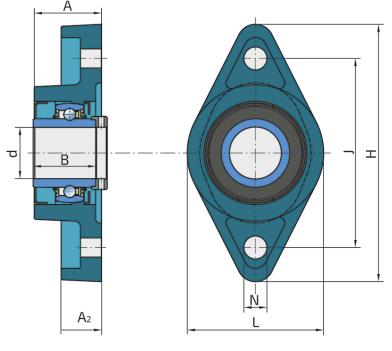

## **Technical Specification**

| d    | Bore diameter              | 25 mm    |
|------|----------------------------|----------|
| Н    | Housing height             | 135 mm   |
| L    | Total length               | 71 mm    |
| J    | Distance between the holes | 14 mm    |
| А    | Overall width              | 35 mm    |
| A2   | Housing flange thickness   | 21 mm    |
| В    | Width inner ring           | 34.8 mm  |
| Ν    | Hole diameter              | 11 mm    |
| kg   | Mass                       | 0.91 kg  |
| Cdyn | Dynamic load rating        | 14 kN    |
| Со   | Static load rating         | 7.8 kN   |
| Pu   | Fatigue load limit         | 0.328 kN |
|      |                            |          |