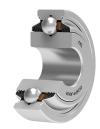

## Q 203PP.AH05

**Ball Bearing** 

Seeding Machine; Sprocket

### **Technical Specification**

| Cdyn | Dynamic load rating            | 15.6 kN   |
|------|--------------------------------|-----------|
| Со   | Static load rating             | 10 kN     |
| D    | Outside diameter               | 40 mm     |
| d    | Bore diameter                  | 13.081 mm |
| С    | D-shape hole cut out dimension | 12 mm     |
| kg   | Mass                           | 0.091 kg  |
| В    | Width inner ring               | 18.29 mm  |
| α    | Contact angle                  | 25 °      |
|      |                                |           |