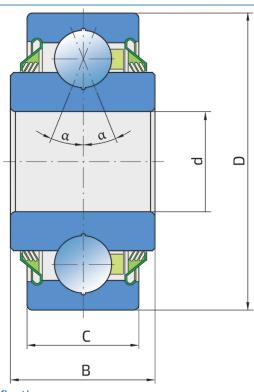

### **Technical Specification**

| Cdyn | Dynamic load rating            | 15.6 kN   |
|------|--------------------------------|-----------|
| Со   | Static load rating             | 10 kN     |
| D    | Outside diameter               | 40 mm     |
| d    | Bore diameter                  | 13.081 mm |
| С    | D-shape hole cut out dimension | 12 mm     |
| kg   | Mass                           | 0.091 kg  |
| В    | Width inner ring               | 18.29 mm  |
| α    | Contact angle                  | 25 °      |
|      |                                |           |