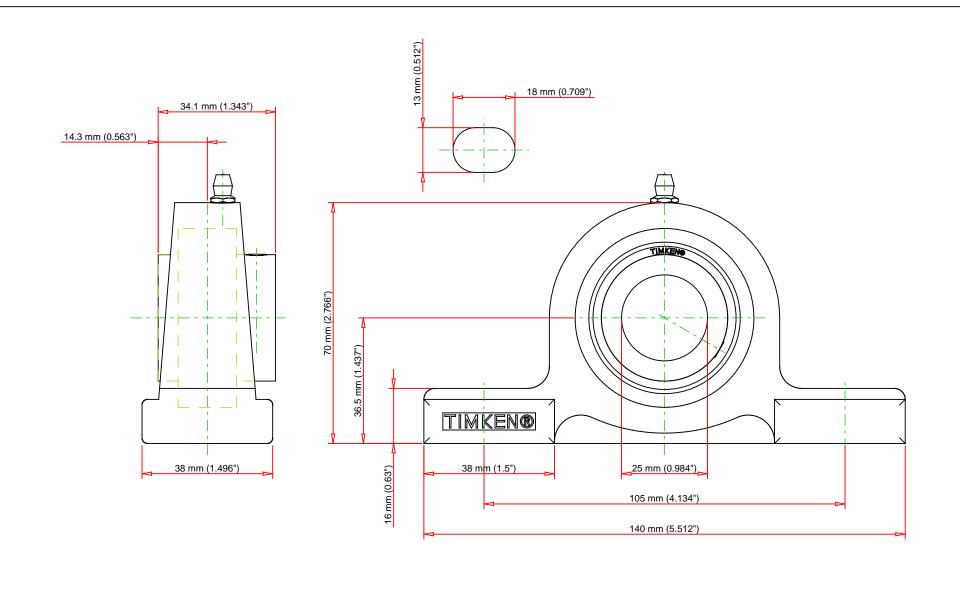

## UCP205

UCP 200 Pillow Block Mounted Bearings -Set Screw Locking

Every reasonable effort has been made to ensure the accuracy of the information contained in this writing, but no liability is accepted for errors, omissions or for any other reason.